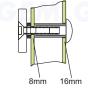

(3) Hollow Metal Door

Drill an 8 mm hole through door, from sexnut bolt side only,

enlarge the 8mm hole to 16mm.

Once the position is correct, use the screws to permanently mount the L bracket on the door frame.